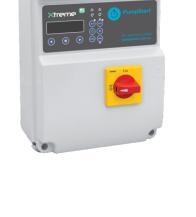

Available in IP56 lockable waterproof steel enclosure as standard or can be mounted in a (400 x 300 x 210mm) cabinet as an option.