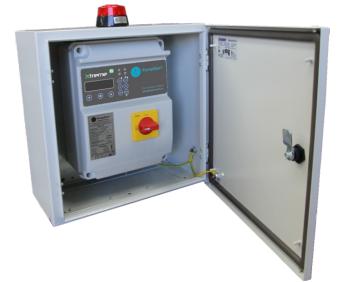

Available in IP56 lockable waterproof steel enclosure as standard or can be mounted in a (400 x 300 x 210mm) cabinet as an option.