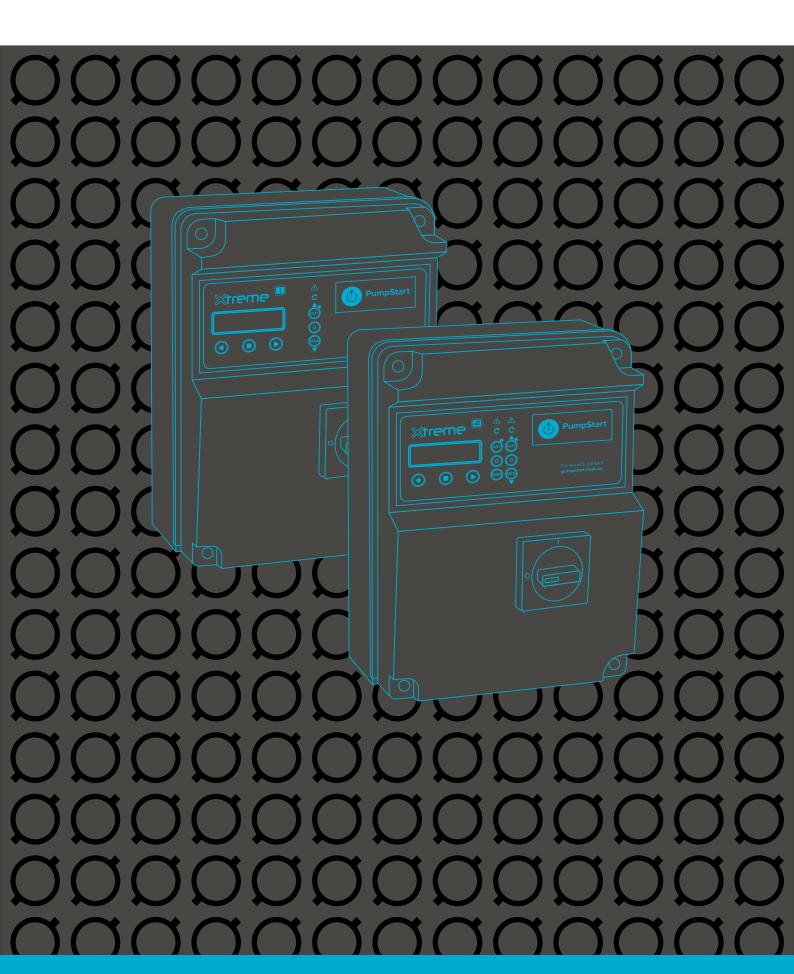

# PumpStart Xtreme Single/Dual Pump Controller

## SMART ELECTRONIC CONTROL PANEL FOR SINGLE OR DUAL PUMP CONFIGURATION

USING EITHER SINGLE OR THREE PHASE SUPPLY

240V Supply - PumpStart-PSSCX.M.1/PSDCX.M.1 415V Supply - PumpStart-PSSCX.M.3/PSDCX.M.3

Electronic control panel with smart self-learning for direct start-up of dual, single phase or 3 phase pumps with dry running protection via cos-Ø and minimum current. Designed to link with soft start and remote management available with GSM (on request)

### STANDARD FEATURES

- Periodic self test of motors
- Impeller cleaning system made by the use of reverse rotation control
- Operation with level probes/float switches and transducers 4-20mA
- GSM
- USB port
- Data transfer and storage/data logger system
- Complete protection for:
  - Dry running protection
  - Overload fault
  - Max starts/min and max starts/hr
  - Continuous operation fault (pipeline/float damage)
  - Phase and Frequency error
  - Under/over voltage
  - Under/over current
  - Motor klixon trip
  - Seal failure protection
- For use with clean or dirty water applications