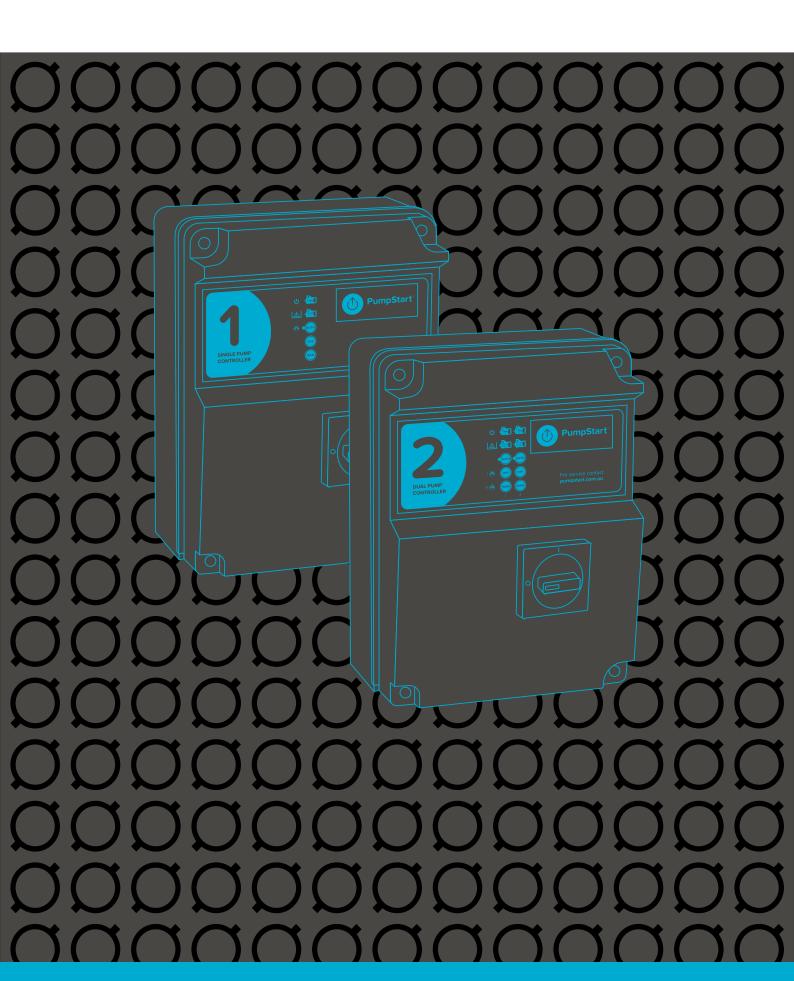

### ELECTRONIC CONTROL PANEL FOR SINGLE OR DUAL PUMPS

USING EITHER SINGLE OR THREE PHASE SUPPLY

240V Supply - PumpStart-PSSC.1/PSDC.1 415V Supply - PumpStart-PSSC.3/PSDC.3

Single or dual fully automatic pump level controller housing all necessary pump control and protection equipment.

#### **FEATURES**

- Duty/Standby or Duty/Assist for twin pumps
- Motor fault and high/low level alarm indication
- Level probes or floats
- Adjustable sensitivity on probe for clean or dirty water applications
- Remote alarm output (12vdc)
- Power on light
- Inbuilt main isolator
- Audible and remote alarm indication
- Input for Klixon motor over temperature protection