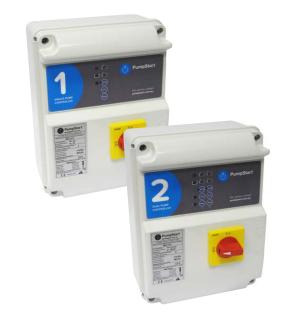

### ELECTRONIC CONTROL PANEL FOR SINGLE OR DUAL PUMPS

USING EITHER SINGLE OR THREE PHASE SUPPLY

240V Supply - PumpStart-PSSC.1/PSDC.1 415V Supply - PumpStart-PSSC.3/PSDC.3

Single or dual fully automatic pump level controller housing all necessary pump control and protection equipment.

#### **FEATURES**

- Duty/Standby or Duty/Assist for twin pumps
- Motor fault and high/low level alarm indication
- Level probes or floats
- Adjustable sensitivity on probe for clean or dirty water applications
- Remote alarm output (12vdc)
- Power on light
- Inbuilt main isolator
- Audible and remote alarm indication
- Input for Klixon motor over temperature protection

#### **MODELS**

| MODEL        | PUMPS | VOLTAGE (V) | POWER (kW) |
|--------------|-------|-------------|------------|
| PSSC.1.22.16 | 1     | 240         | 0.37 - 2.2 |
| PSDC.1.22.16 | 2     | 240         | 0.37 - 2.2 |
| PSSC.3.75.15 | 1     | 415         | 0.55 - 7.5 |
| PSDC.3.75.15 | 2     | 415         | 0.55 - 7.5 |