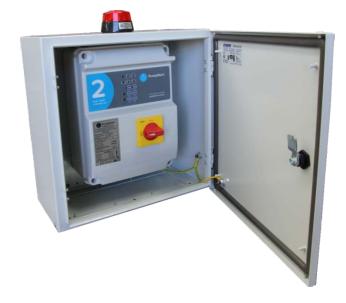

Available in IP55 PVC enclosure as standard or can be mounted in a lockable (400 x 400 x 210mm) metal cabinet as an option.