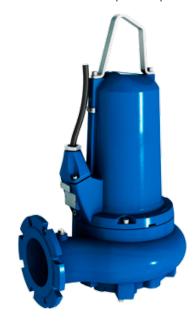

Ideal for pumping raw sewage with sludge and high rag content, industrial process water and stormwater in municipal and heavy duty commercial applications.

#### **Features**

- double mechanical shaft seal in oil bath with hard faced silicon carbide/ceramic seal on pump side
- open single channel non-clog impeller with spiral bottom plate for rag handling
- rugged cast iron construction with stainless fasteners
- seal fail detection probe option.

# **GP Series Submersible Pumps**

GPV80-230 / GPV100-290