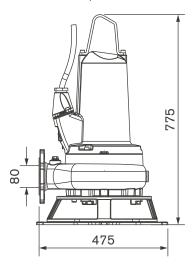

Ideal for pumping raw sewage with sludge and high rag content, industrial process water and stormwater in municipal and heavy duty commercial applications.

#### **Features**

- double mechanical shaft seal in oil bath with hard faced silicon carbide/ceramic seal on pump side
- open single channel non-clog impeller with spiral bottom plate for rag handling
- rugged cast iron construction with stainless fasteners
- seal fail detection probe option.



### **Dimensions** (all measurements mm)



# **GP Series Submersible Pumps**

GPV80-230 / GPV100-290

### **Technical data**

| 80-230                      | 100-290                                                                        |
|-----------------------------|--------------------------------------------------------------------------------|
| 80 DIN                      | 80/100 DIN                                                                     |
| 40                          | 43.5                                                                           |
| 10.5                        | 12                                                                             |
| 40                          |                                                                                |
| 75                          |