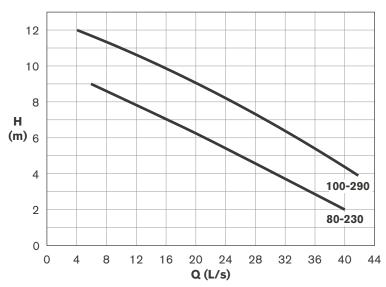

okeless         |                                                                                |
| Cast iron                   |                                                                                |
| IP68                        |                                                                                |
| 10 m length, H07 RN-F       |                                                                                |
| Freestanding or guide rails |                                                                                |
| 120                         |                                                                                |
|                             | 80 DIN 40 10.5 4 7 2.2 6.4 41 Cast Cast iron Cast IPO 10 m length Freestanding |

## Performance curve