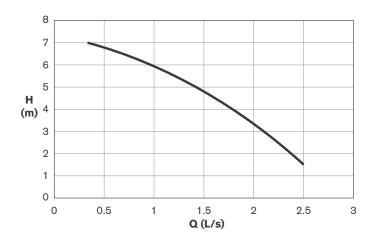

## **Performance curve**

## **GP Series Submersible Sump Pump** GPD32-25

| Tec | hn | ical | da | ta  |
|-----|----|------|----|-----|
|     |    | ı ca | uu | LCI |

| Outlet (mm)          | 32 BSP              |  |  |
|----------------------|---------------------|--|--|
| Max flow rate (L/s)  | 2.5                 |  |  |
| Max head (m)         | 7.0                 |  |  |
| Max liquid temp (°C) | 50                  |  |  |
| Ø Solids (mm)        | 10                  |  |  |
| Power (kW)           | 0.25                |  |  |
| Current (A)          | 1.9                 |  |  |
| Voltage (V)          | 240                 |  |  |
| Speed (RPM)          | 2900                |  |  |
| Casing               | Stainless steel     |  |  |
| Impeller             | PPE                 |  |  |
| Motor housing        | Stainless steel     |  |  |
| Protection           | IP68                |  |  |
| Cable details        | 5 m length, H05RN-F |  |  |
| Mounting             | Free-standing only  |  |  |
| Weight (kg)          | 4.4                 |  |  |
|                      |                     |  |  |