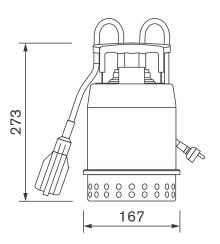

Suitable for small stormwater discharge and emptying small flooded areas (rooms, cellars, garages), for the disposal of domestic wastewater (i.e. dishwashers, washing machines) and emptying sludge chambers, sub-soil drainage pits and septic tanks.

## **Features**

- Constructed from corrosion resistant 304 stainless steel.
- Oil lubricated double mechanical shaft seal.
- Air-filled, continuous duty motors rated for up to 20 starts per hour.
- Built-in thermal protection with automatic reset.



## **Dimensions** (all measurements mm)



## **GP Series Submersible Sump Pump** GPD32-25

| Tec | hn | ical | da | ta  |
|-----|----|------|----|-----|
|     |    | ı ca | uu | LCI |

| Outlet (mm)          | 32 BSP              |  |  |
|----------------------|---------------------|--|--|
| Max flow rate (L/s)  | 2.5                 |  |  |
| Max head (m)         | 7.0                 |  |  |
| Max liquid temp (°C) | 50                  |  |  |
| Ø Solids (mm)        | 10                  |  |  |
| Power (kW)           | 0.25                |  |  |
| Current (A)          | 1.9                 |  |  |
| Voltage (V)          | 240                 |  |  |
| Speed (RPM)          | 2900                |  |  |
| Casing               | Stainless steel     |  |  |
| Impeller             | PPE                 |  |  |
| Motor housing